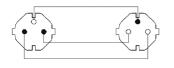

# Product information:

The CAB456-F is a extension power cable schuko male and female connectors. The cable is provided with a female schuko power connector and a male schuko power connector on the other end of the cable. The power cable contains 3 conductors with a section of 2.5 mm<sup>2</sup>

Please look for your local regulation to know which type of connector is allowed in your territory.

# Components:

 CableType: H07RN-F3G2.5 - Power cable - H07RN-F 3G2.5 - 3 x 2.5 mm<sup>2</sup> - 13 AWG



#### **Properties:**



### **Product Features:**

Application

Rental & MI

### Wiring Diagrams:



### Variants:

- CAB465/1.5-F France 1.5 meter
- CAB465/3-F France 3 meter
- CAB465/5-F France 5 meter
- CAB465/10-F France 10 meter
- CAB465/15-F France 15 meter
- CAB465/20-F France 20 meter