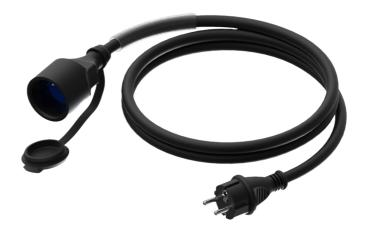

# Product information:

The CAB456-F is a extension power cable schuko male and female connectors. The cable is provided with a female schuko power connector and a male schuko power connector on the other end of the cable. The power cable contains 3 conductors with a section of 2.5 mm<sup>2</sup>

# Components:

 CableType: H07RN-F3G2.5 - Power cable - H07RN-F 3G2.5 - 3 x 2.5 mm<sup>2</sup> - 13 AWG